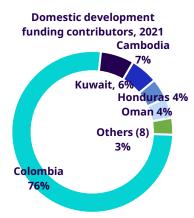

<sup>&</sup>lt;sup>5</sup> Does not include domestic development funding contributions.

- Domestic Development Funding refers to funding by the government of a member State for ILO work in the country. As in 2020, this funding source, accounts for more than US\$13.5 million of approvals, or about four per cent of total funding in 2021. This was thanks largely to contributions from Colombia, Cambodia, Kuwait, Honduras and Oman. This funding focused on supporting employment
  - intensive investment and skills training as well as technical capacity building in fields ranging from social protection to improving the application of labour standards. Contributions from an additional eight countries<sup>6</sup> were directed primarily to social protection as well as occupation safety and health (OSH).
- Approvals in 2021 included a focus on social protection (14.9% of approvals) and ending child labour (11.7%), which, alongside employment intensive investment (11.0%), skills development (9.0%) and enterprise development (7.7%) rounded out the top five areas of work. In the face of continued strong interest as part of COVID-19 response, funding contributions for social protection activities remained around 25% above average.