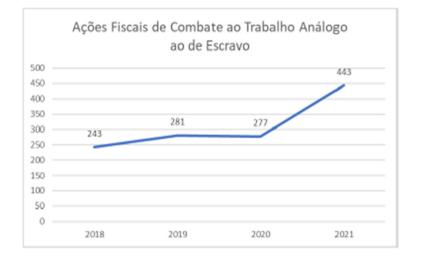

### **Results**

.

Figura 15 – Evolução no número de ações fiscais nos últimos anos (Fonte: Radar SIT)