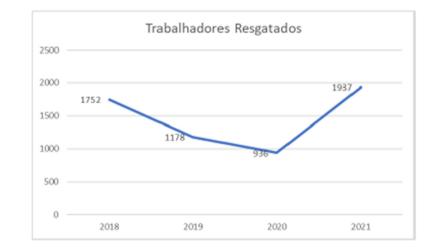

### Figura 16 - quantidade de trabalhadores resgatados nos últimos 4 anos

(Fonte: Radar SIT. Consulta em 14/4/2022)

SECRETARIA DE TRABALHO T

MINISTÉRIO DO TRABALHO E PREVIDÊNCIA

| CONTROL C                              | <b>)F THE</b>                                       |            | ICAT                | ION           | OF R     | UL        | ES  | • •<br>• •<br>• • | •  |       |    |
|----------------------------------------|-----------------------------------------------------|------------|---------------------|---------------|----------|-----------|-----|-------------------|----|-------|----|
| • <u>•</u> • • • • • • • • • • • • • • |                                                     |            | 14 14 14 14 4       |               |          |           |     |                   |    |       |    |
| <b>Results</b>                         | $ \Phi_1-\Phi_2 = \Phi_1-\Phi_2 = \Phi_2-\Phi_2 =0$ |            | the car is the a    | 14. A 14. A   | a a a a  |           | 1.1 |                   |    |       | .0 |
|                                        |                                                     |            |                     |               |          | (a) a (a) |     | +                 | 4  | •     | .0 |
|                                        | 5. 5. e. e. e. e                                    |            | (a) (a) (a) (a) (a) |               |          |           |     |                   | 4  |       | 0  |
|                                        |                                                     |            |                     |               |          |           |     |                   | ÷. | i - 1 | .0 |
|                                        | FGTS/CS Re                                          | colhido/No | otificado p         | ela Inspec    | ão do    |           |     |                   |    |       |    |
|                                        | 1010,0010                                           |            | abalho              | cia inspeg    |          |           |     | ÷.                |    | • •   |    |
| R\$8.000.000                           | 0.000,00                                            |            |                     |               | 6.857.23 |           |     |                   |    |       |    |
| R\$6.000.000                           | 0.000,00 R\$5.236.4                                 |            | 07.710.648,81       |               | 0.007120 | 01000,20  |     |                   |    |       |    |
| R\$4.000.000                           |                                                     |            | R                   | 3.719.345.154 | ,77      |           |     |                   |    |       |    |