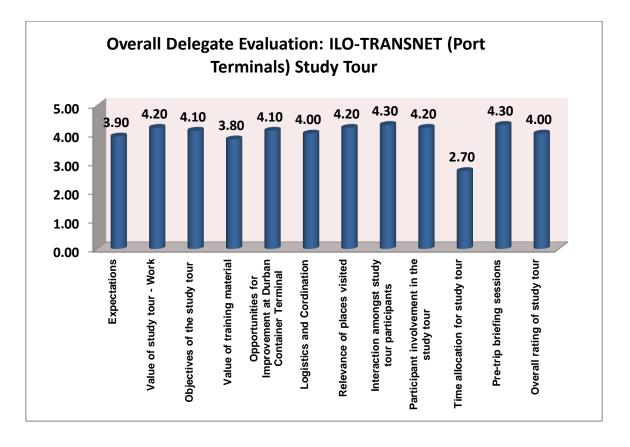

The twelve (12) areas that were measured as part of the overall study tour are listed below as follows:

- 1. Expectations
- 2. Value of study tour Work
- 3. Objectives of the study tour
- 4. Value of training material
- 5. Opportunities for Improvement at Durban Container Terminal
- 6. Logistics and Coordination
- 7. Relevance of places visited
- 8. Interaction amongst study tour participants
- 9. Participant involvement in the study tour
- 10. Time allocation for study tour
- 11. Pre-trip briefing sessions
- 12. Overall rating of study tour

Figures 1, 2, and 3 below provide a graphical representation of the evaluation.

Figure 2: Delegate evaluation of STC

Figure 3: Overall delegate evaluation of study tour