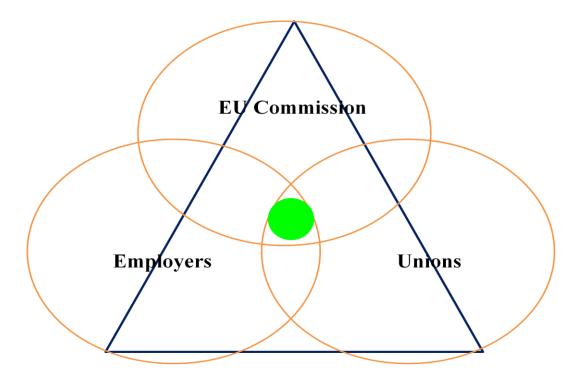

### 2.2.1. Social dialogue partners

Social dialogue is defined by the ILO to include all types of negotiation, consultation or simply exchange of information between, or among, representatives of governments, employers and workers, on issues of common interest relating to economic and social policy. **Figure 4** below gives a diagrammatic representation of the social dialogue partners in Europe

### Figure 4: European representation of social dialogue partners

From the figure above it can be noted that the main partners in the social dialogue processes are the European Union (EU) Commission, Employers and Employees.