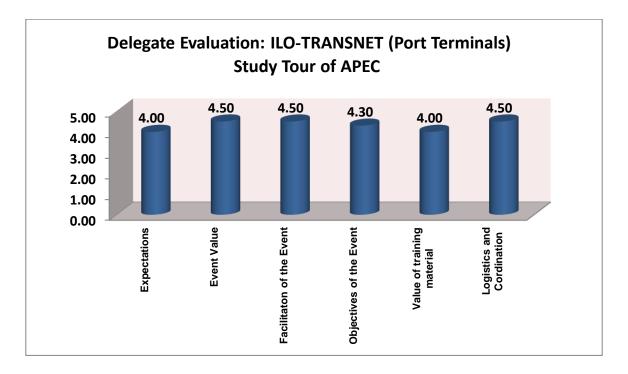

Figures 1, 2, and 3 below provide a graphical representation of the evaluation.

Figure 2: Delegate evaluation of STC

Figure 3: Overall delegate evaluation of study tour