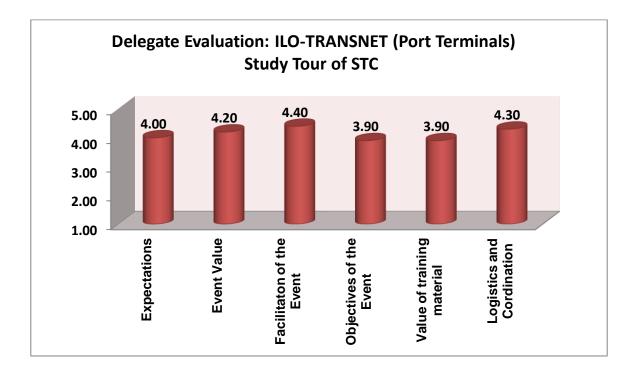

Figures 1, 2, and 3 below provide a graphical representation of the evaluation.

Figure 2: Delegate evaluation of STC

Figure 3: Overall delegate evaluation of study tour