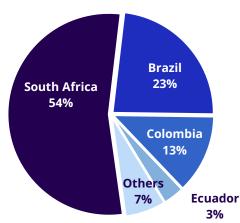

- Accounting for 66 per cent of total approvals in 2019, multi-bilateral development
  partners remained the largest source of voluntary funding, buoyed by the large
  contributions for the PROSPECTS project, followed by the European Commission (20%),
  which showed a marked increase compared with 2018 in alignment with its two-year
  funding cycle. Domestic Development Funding (6%), the United Nations (6%) and PPPs
  - (3%) round out the top five sources of voluntary funding for 2019.
- Domestic Development Funding continues to play an important role in ILO's voluntary funding portfolio. More than doubling in 2019 compared with 2018, thanks largely to contributions from South Africa, Brazil and Colombia, such funding focused on employment intensive investment and technical capacity building in fields ranging from social protection to improving the application of labour standards.
- PPP approvals totalled US\$12.7 million in 2019,
   which marked a decline from 2018 but also an
   increase in private sector support for key value
   chains such as the garment sector as well as skills development and the promotion of
   social dialogue.
- UN approvals have more than doubled in the last biennium from US\$ 13.6 million in 2016 to US\$ 26.0 million in 2019. While this marks a slight decline from 2018, the overall trend remains a larger UN portfolio with an increasing number of Joint Programmes/Multi Partner Trust Funds (MPTFs), which represent 33% of total UN funding to the ILO in 2019. While the ILO partners with a diverse group of UN partners, . The main areas of focus are Workquality and Employment in the Africa and Asia regions as well as several global programmes in the thematic areas of employment-intensive investment (29% of UN funding), gender, equality and diversity (23%), and social protection (16%).
- In 2019, Employment-related activities continued to attract the largest proportion of extra budgetary funding (40%), followed by DDG/P (20%) which is an integrated field that covers multiple policy areas thanks to the PROSPECTS project and then by Governance (16%), Workquality (10%), Social Protection (7%), and Enterprises (4%).
- In 2019, 22% of total approvals were for Africa and 22% for Asia, followed by Europe (8%), the Arab States (5%) and the Americas (5%). Reflecting an increase in larger, multiregional programmes, a significant percentage of resources were also allocated to interregional or global projects (40%) a 16 percentage point increase over 2018. While figures for the Americas aligned with the same trends observed in 2018, Approvals in Asia increased by 76%, 68% in Europe and 32% in Africa. In contrast, approvals for the Arab States, where record approvals were recorded in 2017 and 2018 to support response efforts for the Syrian refugee crisis, declined by approximately 64% but remained above the average the contributions historically received in the region.

Domestic development funding contributors, 2019

- Of the total of extra-budgetary funds approved in 2018, 44% were financially managed by headquarters; and 56% by the field. This distribution represents a significant change compared to 2018, where 25% of approvals were managed by headquarters and 75% by the field. This can be explained in part by the large increase in global projects with activities in multiple regions, particularly the PROSPECTS project and skills development projects supported by the United Kingdom. Such projects are often coordinated at headquarters, with funds to be disbursed to regional and national offices through subprojects.
  - In the <u>Africa region</u>, activities are mainly focused on employment promotion and governance issues, particularly ending child labour and forced labour.
  - In <u>the Americas region</u>, projects focus on promoting decent work for Venezuelan refugees and their host communities as well as supporting enhanced social protection and ending child labour and forced labour.
  - In <u>Europe and Central Asia</u>, there was a strong focus on projects related to the Syria refugee crisis as well as promoting employment and work quality issues.
  - In <u>Asia and the Pacific</u>, the ILO's Regional Office in Bangkok received close to four times more in contributions than in 2018 due largely to a regional project on skills development supported by the United Kingdom. The portfolio of the Country Office in Suva increased 18-fold in 2019 thanks largely to the ILO's participation in a UN joint programme supported by the European Commission on employment-intensive investment in Papua New Guinea.
  - In <u>the Arab States region</u>, projects focused on responding to the Syria refugee crisis and promoting employment-intensive investment. Funding declined from 2018 but remained above the historical average for the region as 2017 and 2018 were both record years for contributions to the Arab States region.