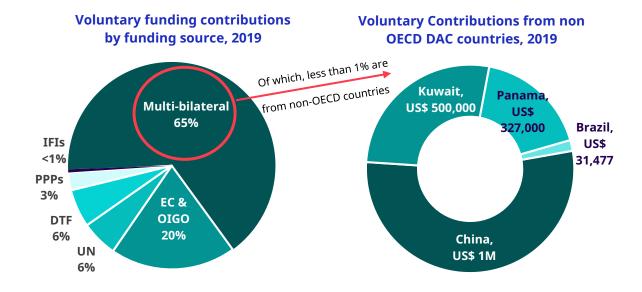

<sup>\*</sup>Ranking does not include RBSA contributions.

- Approvals have steadily increased since 2010. Total approvals for the period 2010-2013, on average, totalled US\$238.0 million per year. For the period 2016-19, average annual approvals reached US\$ 345.9 million thanks to record-setting years in 2017 and 2019.
- The Netherlands became the biggest contributor to ILO's voluntary funding in 2019, almost doubling its contributions compared to 2018 and marking a significant increase compared with other years. Its support is focused primarily on meeting the decent work needs of forcibly displaced people and their host communities in eight countries: Egypt, Iraq, Jordan, Lebanon, Ethiopia, Kenya, Uganda, and Sudan through the PROSPECTS programme.
- For multi-bilateral approvals in 2019: 32% were contributed by the Netherlands, 15% by Germany, 13% by the United Kingdom, 11% by the United States and 5% by Switzerland. The largest part of multi-bilateral funding is invested in employment promotion, especially employment-intensive investment, and improving labour standards in global supply chains as well as meeting the specific needs of refugees and host communities. While an important potential funding source for resource diversification, non-OECD-DAC countries constituted only one percent of all multi-bilateral approvals.

- Accounting for 66 per cent of total approvals in 2019, multi-bilateral development
  partners remained the largest source of voluntary funding, buoyed by the large
  contributions for the PROSPECTS project, followed by the European Commission (20%),
  which showed a marked increase compared with 2018 in alignment with its two-year
  funding cycle. Domestic Development Funding (6%), the United Nations (6%) and PPPs
  - (3%) round out the top five sources of voluntary funding for 2019.
- Domestic Development Funding continues to play an important role in ILO's voluntary funding portfolio. More than doubling in 2019 compared with 2018, thanks largely to contributions from South Africa, Brazil and Colombia, such funding focused on employment intensive investment and technical capacity building in fields ranging from social protection to improving the application of labour standards.
- PPP approvals totalled US\$12.7 million in 2019,
   which marked a decline from 2018 but also an
   increase in private sector support for key value
   chains such as the garment sector as well as skills development and the promotion of
   social dialogue.
- UN approvals have more than doubled in the last biennium from US\$ 13.6 million in 2016 to US\$ 26.0 million in 2019. While this marks a slight decline from 2018, the overall trend remains a larger UN portfolio with an increasing number of Joint Programmes/Multi Partner Trust Funds (MPTFs), which represent 33% of total UN funding to the ILO in 2019. While the ILO partners with a diverse group of UN partners, . The main areas of focus are Workquality and Employment in the Africa and Asia regions as well as several global programmes in the thematic areas of employment-intensive investment (29% of UN funding), gender, equality and diversity (23%), and social protection (16%).
- In 2019, Employment-related activities continued to attract the largest proportion of extra budgetary funding (40%), followed by DDG/P (20%) which is an integrated field that covers multiple policy areas thanks to the PROSPECTS project and then by Governance (16%), Workquality (10%), Social Protection (7%), and Enterprises (4%).
- In 2019, 22% of total approvals were for Africa and 22% for Asia, followed by Europe (8%), the Arab States (5%) and the Americas (5%). Reflecting an increase in larger, multiregional programmes, a significant percentage of resources were also allocated to interregional or global projects (40%) a 16 percentage point increase over 2018. While figures for the Americas aligned with the same trends observed in 2018, Approvals in Asia increased by 76%, 68% in Europe and 32% in Africa. In contrast, approvals for the Arab States, where record approvals were recorded in 2017 and 2018 to support response efforts for the Syrian refugee crisis, declined by approximately 64% but remained above the average the contributions historically received in the region.