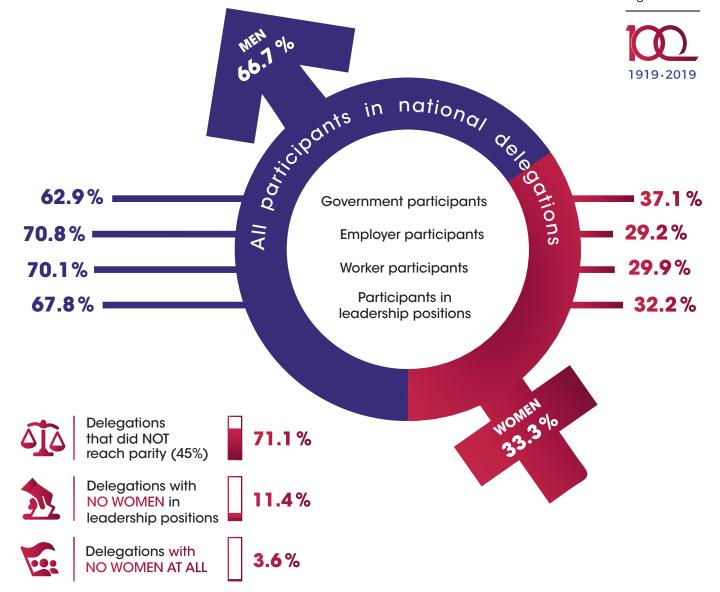

## How GENDER BALANCED was the INTERNATIONAL LABOUR CONFERENCE in 2018?

International Labour Organization

|   |                                                   | Africa               | Americas      | Asia and the Pacific | Europe        |
|---|---------------------------------------------------|----------------------|---------------|----------------------|---------------|
| ð | Proportion of men and women                       | 82.3 % 17.7 %        | 74.6 % 25.4 % | <b>74.4% 25.6%</b>   | 61.3 % 38.7 % |
|   | Participants in leadership positions              | 75.9 % <b>24.1</b> % | 62.1 % 37.9 % | 74.6 % <b>25.4</b> % | 55.9 % 44.1 % |
|   | Delegations with NO WOMEN in leadership positions | 21.6%                | 7.4%          | 13.2%                | 2.0%          |