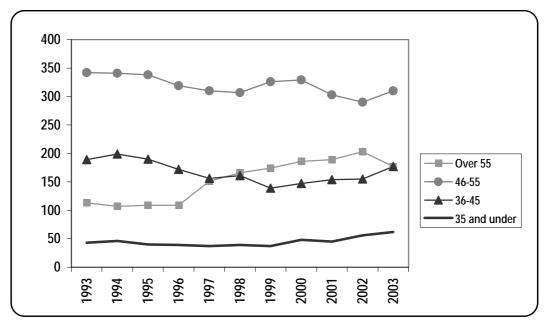

Chart V. Number of Professional and higher category staff by age from 31 December 1993 to 31 December 2003

Source: Table III above and Table V from previous PFAC documents on composition and structure of the staff.