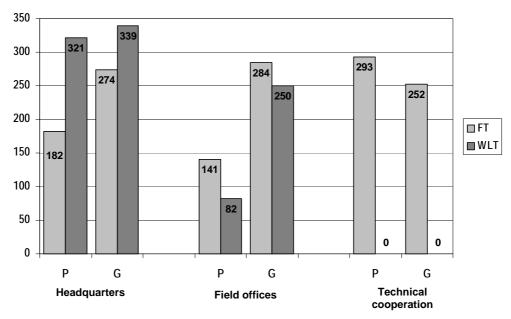

Chart I. Distribution of staff according to place of assignment, category and type of contract, effective 31 December 2003

Source: Table I.

Chart II. Number of Professional and higher category staff by type of contract from 31 December 1993 to 31 December 2003

Geneva, 13 February 2004.

Table I. Distribution of staff according to place of assignment, category, type of contract and source of funds, effective 31 December 2003

| Place of assignment and         | Officials | employed    |          |           |                |          |       |
|---------------------------------|-----------|-------------|----------|-----------|----------------|----------|-------|
| category of staff               | Regular   | budget reso | ources   | Extra-buc | lgetary resour | ces      | Total |
|                                 | WLT*      | FT**        | Subtotal | WLT*      | FT**           | Subtotal |       |
| (a) Headquarters                |           |             |          |           |                |          |       |
| Professional category and above | 286       | 163         | 449      | 35        | 19             | 54       | 503   |
| General Service category        | 303       | 197         | 500      | 36        | 77             | 113      | 613   |
| Subtotal (a)                    | 589       | 360         | 949      | 71        | 96             | 167      | 1 116 |
| Total (a)                       | 589       | 360         | 949      | 71        | 96             | 167      | 1 116 |
| (b) Field offices               |           |             |          |           |                |          |       |
| Professional category and above | 78        | 132         | 210      | 4         | 9              | 13       | 223   |
| General Service category        | 219       | 202         | 421      | 31        | 82             | 113      | 534   |
| Subtotal (b)                    | 297       | 334         | 631      | 35        | 91             | 126      | 757   |
| Total (a) + (b)                 | 886       | 694         | 1 580    | 106       | 187            | 293      | 1 873 |
| (c) Technical cooperation       |           |             |          |           |                |          |       |
| Professional category and above | 0         | 26          | 26       | 0         | 267            | 267      | 293   |
| General Service category        | 0         | 8           | 8        | 0         | 244            | 244      | 252   |
| Subtotal (c)                    | 0         | 34          | 34       | 0         | 511            | 511      | 545   |
| Grand total                     | 886       | 728         | 1 614    | 106       | 698            | 804      | 2 418 |