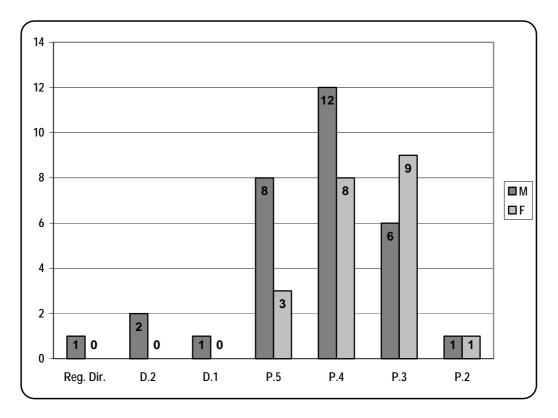

(b) Linguistic staff not subject to geographical distribution:

Total: 0

Chart VI. Distribution by gender and grade of staff appointed between 1 January 2003 and 31 December 2003 in the Professional category and above

Total recruitment: 52

Chart VII. Distribution by age and gender of staff appointed between 1 January 2003 and 31 December 2003 in the Professional category and above

Total recruitment: 52

14