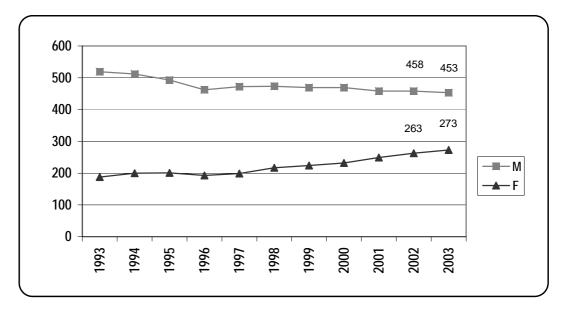

Chart V. Number of Professional and higher category staff by age from 31 December 1993 to 31 December 2003

Source: Table III above and Table V from previous PFAC documents on composition and structure of the staff.

Table IV. Distribution by age, sex and grade of Professional and higher category staff, effective 31 December 2003, with percentages of women for 2002 and 2003

| Grade                            | 35 and under |       | 36 to 45 |       | 46 to 55 |       | Over 55 |       | Total |       | % of              | % of              |
|----------------------------------|--------------|-------|----------|-------|----------|-------|---------|-------|-------|-------|-------------------|-------------------|
|                                  | M            | F     | M        | F     | М        | F     | М       | F     | М     | F     | women<br>31.12.03 | women<br>31.12.02 |
| DG                               | 0            | 0     | 0        | 0     | 0        | 0     | 1       | 0     | 1     | 0     | 0.0               | 0.0               |
| Executive and Regional Directors | 0            | 0     | 0        | 0     | 3        | 1     | 5       | 1     | 8     | 2     | 20.0              | 22.2              |
| D.2                              | 0            | 0     | 1        | 0     | 5        | 2     | 11      | 3     | 17    | 5     | 22.7              | 16.0              |
| D.1                              | 0            | 0     | 3        | 2     | 21       | 10    | 26      | 6     | 50    | 18    | 26.5              | 26.4              |
| P.5                              | 0            | 0     | 20       | 10    | 110      | 44    | 79      | 21    | 209   | 75    | 26.4              | 24.7              |
| P.4                              | 3            | 3     | 42       | 47    | 52       | 32    | 12      | 6     | 109   | 88    | 44.7              | 44.1              |
| P.3                              | 11           | 22    | 24       | 25    | 9        | 18    | 0       | 2     | 44    | 67    | 60.4              | 57.7              |
| P.2                              | 9            | 14    | 1        | 1     | 0        | 1     | 0       | 0     | 10    | 16    | 61.5              | 67.9              |
| Director (DIR) *                 | 0            | 0     | 1        | 0     | 0        | 1     | 3       | 1     | 4     | 2     | 33.3              | 22.2              |
| Deputy Director (DEPD) **        | 0            | 0     | 0        | 0     | 1        | 0     | 0       | 0     | 1     | 0     | 0.0               | 0.0               |
| Total by sex                     | 23           | 39    | 92       | 85    | 201      | 109   | 137     | 40    | 453   | 273   | 37.6              | 36.2              |
| Percentage                       | 37.1%        | 62.9% | 52.0%    | 48.0% | 64.8%    | 35.2% | 77.4%   | 22.6% | 62.4% | 37.6% |                   |                   |
| Total M and F                    | (            | 62    | 17       | 17    | 31       | 0     | 17      | 17    | 72    | 6     |                   |                   |
| % of total                       | 8.!          | 54%   | 24.3     | 88%   | 42.7     | 0%    | 24.3    | 88%   | 100.0 | 00%   |                   |                   |
|                                  |              |       |          |       |          |       |         |       | М     | F     |                   |                   |