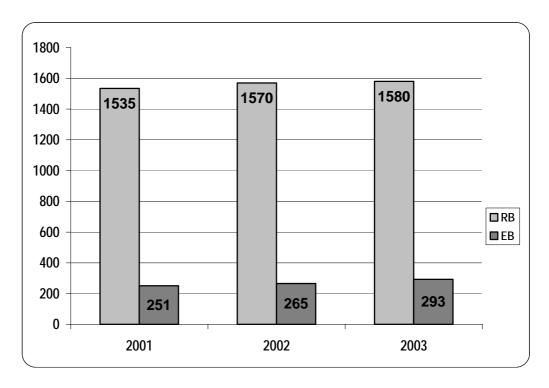

Total 2002 : 721 Total 2003 : 726

Source: Table I above and Table VIII from previous PFAC documents on composition and structure of the staff.

Chart III. Number of Professional and General Service staff funded from RB\* and EB\*\* resources in 2001, 2002 and 2003

\* RB - Regular budget

\*\* EB - Extra-budgetary

Source: Table I above and Table I from previous PFAC documents on composition and structure of the staff.

Table III. Professional and higher category staff: Distribution by nationality (1 January-31 December 2003)