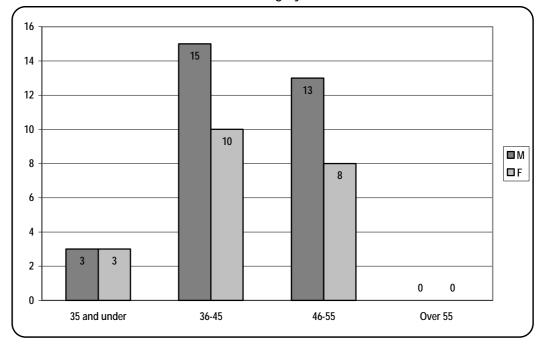

Total recruitment: 52

Chart VII. Distribution by age and gender of staff appointed between 1 January 2003 and 31 December 2003 in the Professional category and above

Total recruitment: 52

14