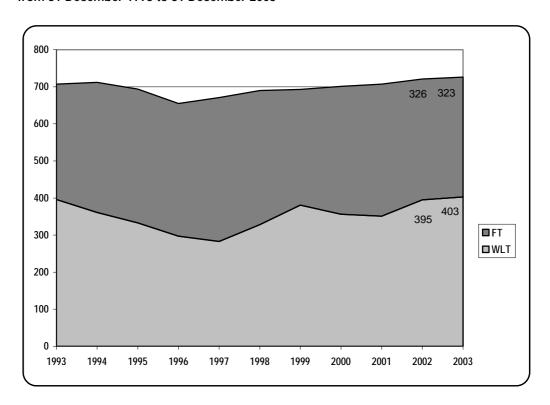

Chart I. Distribution of staff according to place of assignment, category and type of contract, effective 31 December 2003

Source: Table I.

Chart II. Number of Professional and higher category staff by type of contract from 31 December 1993 to 31 December 2003

Total 2002 : 721 Total 2003 : 726

Source: Table I above and Table VIII from previous PFAC documents on composition and structure of the staff.

Chart III. Number of Professional and General Service staff funded from RB\* and EB\*\* resources in 2001, 2002 and 2003

Average age of staff at 31.12.03 (years) 45.9 50.4

Chart IV. Number of Professional and higher category staff, by gender, in service from 31 December 1993 to 31 December 2003

Source: Table II above and Table II from previous PFAC documents on composition and structure of the staff.