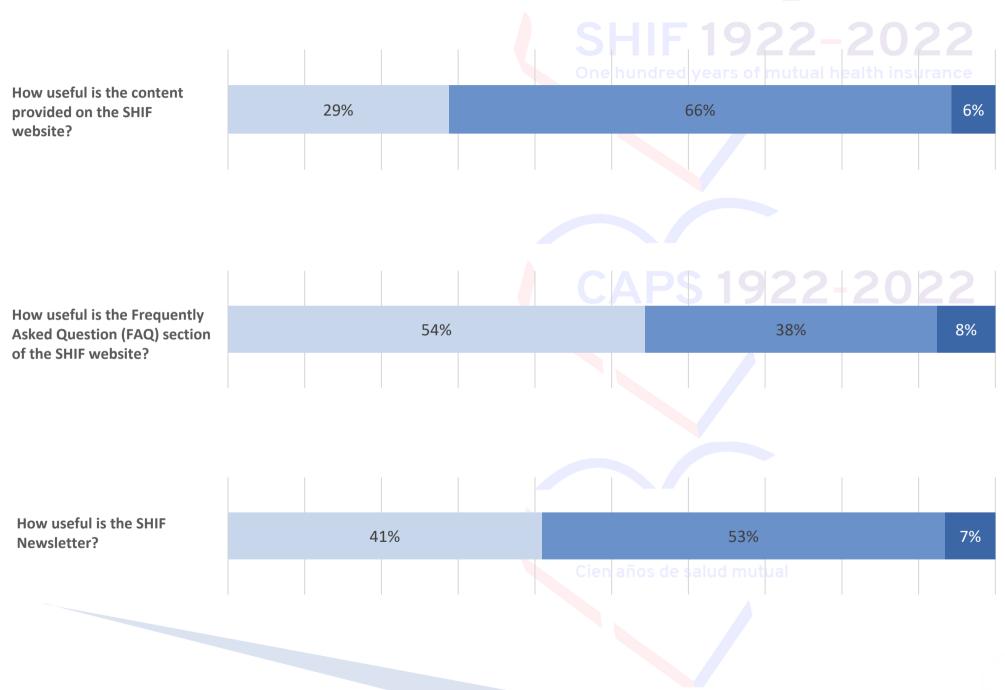

# **Overview of the satisfaction levels (4/5)**

I have read it and it is useful.
I have not read it.
I have read it and it is not useful.