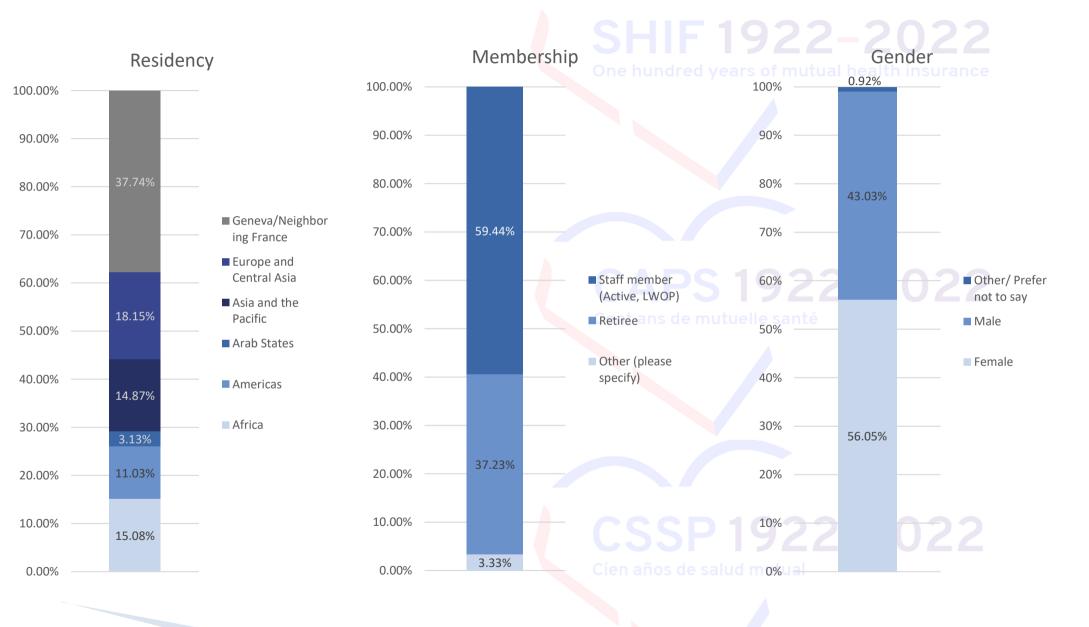

# **SHIF Satisfaction Survey**

**Results and analysis** 

December 2022







SOURCE: SHIF Survey



# **Table of contents**

#### Methodology and executive summary

Chapter 1 - Demographics

Chapter 2 – Satisfaction levels – Claims

Chapter 3 - Satisfaction levels – SHIF Call Center & Emergency #

Chapter 4 - Satisfaction levels – Email for queries (shif@ilo.org)

Chapter 5 - Information channels (SHIF website, FAQ, Newsletter)

Chapter 6 – Overview / Summary

Chapter 7 – Comparison of results

# Demographics



## **Overview of the satisfaction levels (1/5)**



SOURCE: SHIF Survey 1 – "Satisfied" includes "very satisfied" and "somewhat satisfied""2 – Dissatisfied" includes "very dissatisfied" and "somewhat dissatisfied" categories

## **Overview of the satisfaction levels (2/5)**

5

| Have you ever called the new<br>SHIF Call Center?                                  | 52% SHIF 1922-                                                                   | 2022       |  |
|------------------------------------------------------------------------------------|----------------------------------------------------------------------------------|------------|--|
|                                                                                    | I have never called the call center, but I know of it. No, I