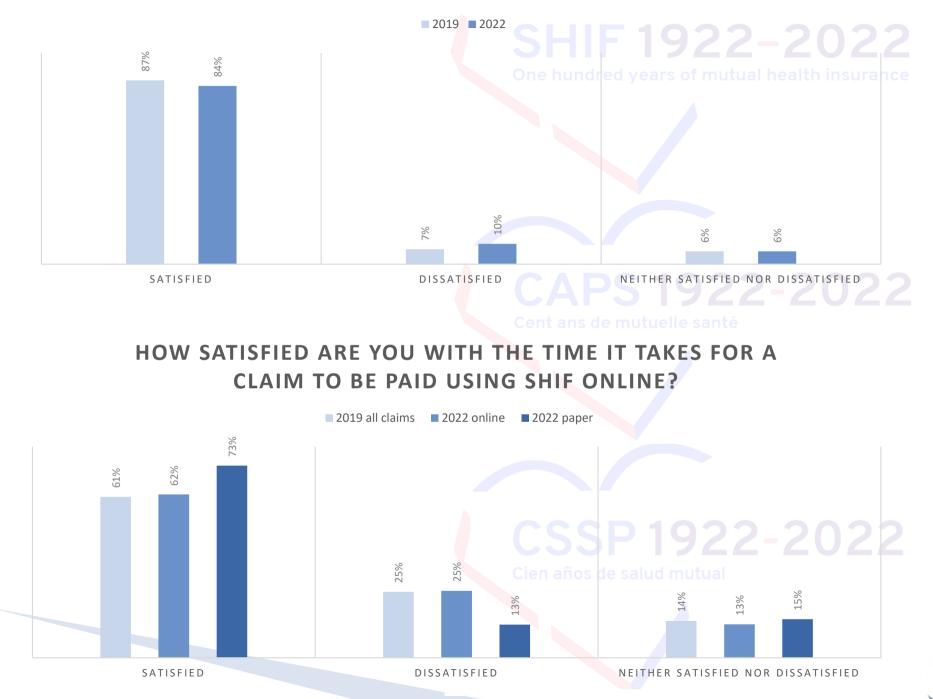

"very satisfied" and "somewhat satisfied" "2 – Dissatisfied" includes "very dissatisfied" and "somewhat dissatisfied" categories

# **Overview of the satisfaction levels (2/5)**



#### **Overview of the satisfaction levels (3/5)**



SOURCE: SHIF Survey 1 – "Satisfied" includes "very satisfied" and "somewhat satisfied" "2 – Dissatisfied" includes "very dissatisfied" and "somewhat dissatisfied" categories

# **Overview of the satisfaction levels (4/5)**

I have read it and it is useful.
I have not read it.
I have read it and it is not useful.



## **Overview of the satisfaction levels (5/5)**

Satisfied<sup>1</sup> Dissatisfied<sup>2</sup> Neutral



Overall, how satisfied are you with SHIF services in general?



#### HOW SATISFIED ARE YOU WITH THE PROCESS OF SUBMITTING A CLAIM ONLINE?



11