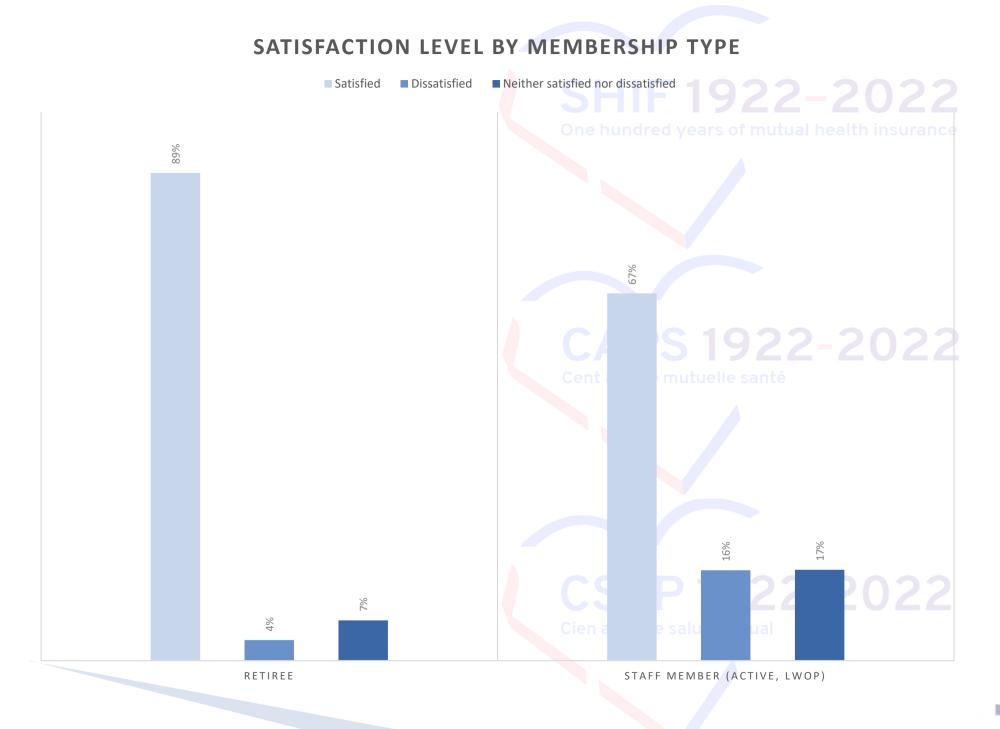

## **Overview of the satisfaction levels (5/5)**

Satisfied<sup>1</sup> Dissatisfied<sup>2</sup> Neutral

Overall, how satisfied are you with SHIF services in general?