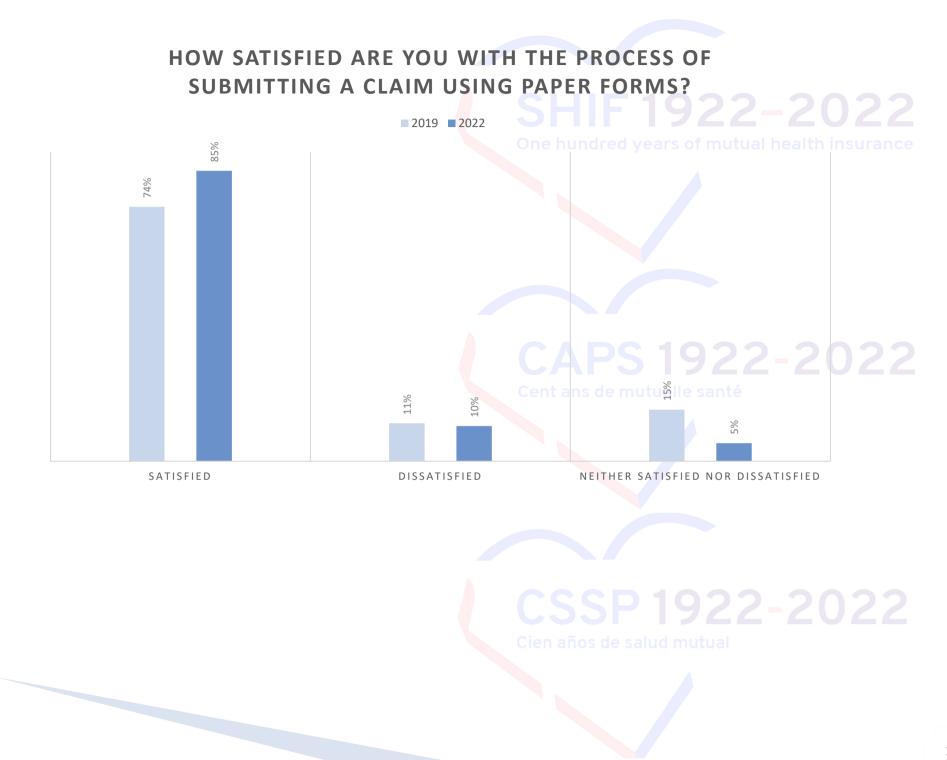

satisfied" and "somewhat satisfied" "2 – Dissatisfied" includes "very dissatisfied" and "somewhat dissatisfied" categories

# **Overview of the satisfaction levels (2/5)**



#### **Overview of the satisfaction levels (3/5)**



SOURCE: SHIF Survey 1 – "Satisfied" includes "very satisfied" and "somewhat satisfied" "2 – Dissatisfied" includes "very dissatisfied" and "somewhat dissatisfied" categories

# **Overview of the satisfaction levels (4/5)**

I have read it and it is useful.
I have not read it.
I have read it and it is not useful.



## **Overview of the satisfaction levels (5/5)**

Satisfied<sup>1</sup> Dissatisfied<sup>2</sup> Neutral



Overall, how satisfied are you with SHIF services in general?



#### HOW SATISFIED ARE YOU WITH THE PROCESS OF SUBMITTING A CLAIM ONLINE?



11