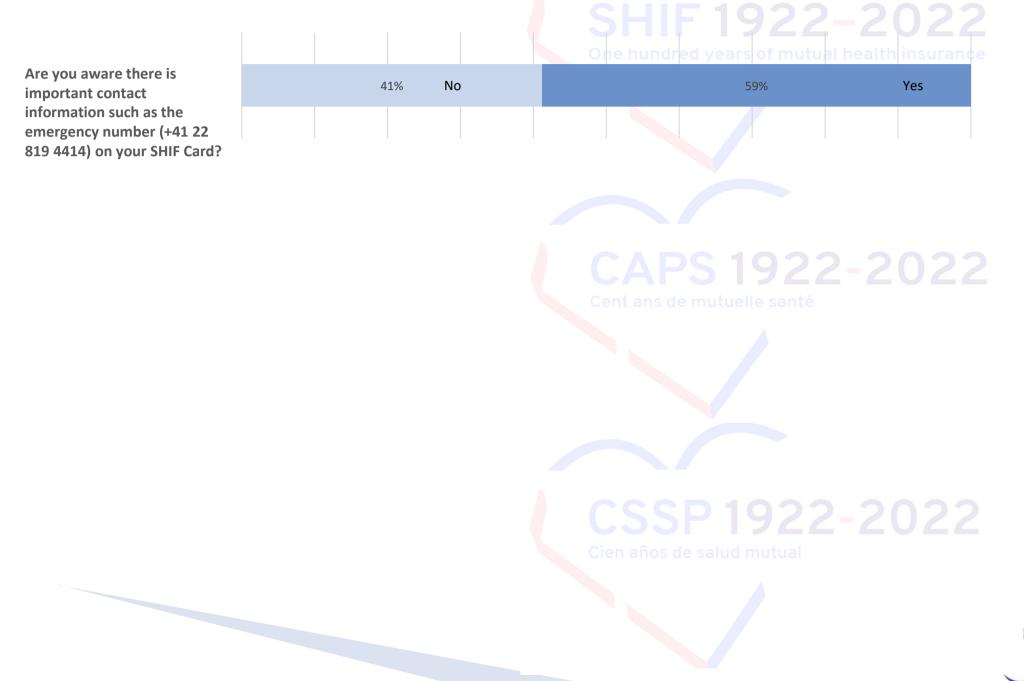

|  |
|                                                                                    | 83%                                                                              | 10% 7%     |  |
|                                                                                    | Cien años de salud mutual                                                        |            |  |
|                                                                                    |                                                                                  |            |  |

SOURCE: SHIF Survey 1 – "Satisfied" includes "very satisfied" and "somewhat satisfied" "2 – Dissatisfied" includes "very dissatisfied" and "somewhat dissatisfied" categories

# **Overview of the satisfaction levels (2/5)**



#### **Overview of the satisfaction levels (3/5)**



SOURCE: SHIF Survey 1 – "Satisfied" includes "very satisfied" and "somewhat satisfied" "2 – Dissatisfied" includes "very dissatisfied" and "somewhat dissatisfied" categories

# **Overview of the satisfaction levels (4/5)**

I have read it and it is useful.
I have not read it.
I have read it and it is not useful.



## **Overview of the satisfaction levels (5/5)**

Satisfied<sup>1</sup> Dissatisfied<sup>2</sup> Neutral



Overall, how satisfied are you with SHIF services in general?



#### HOW SATISFIED ARE YOU WITH THE PROCESS OF SUBMITTING A CLAIM ONLINE?



11