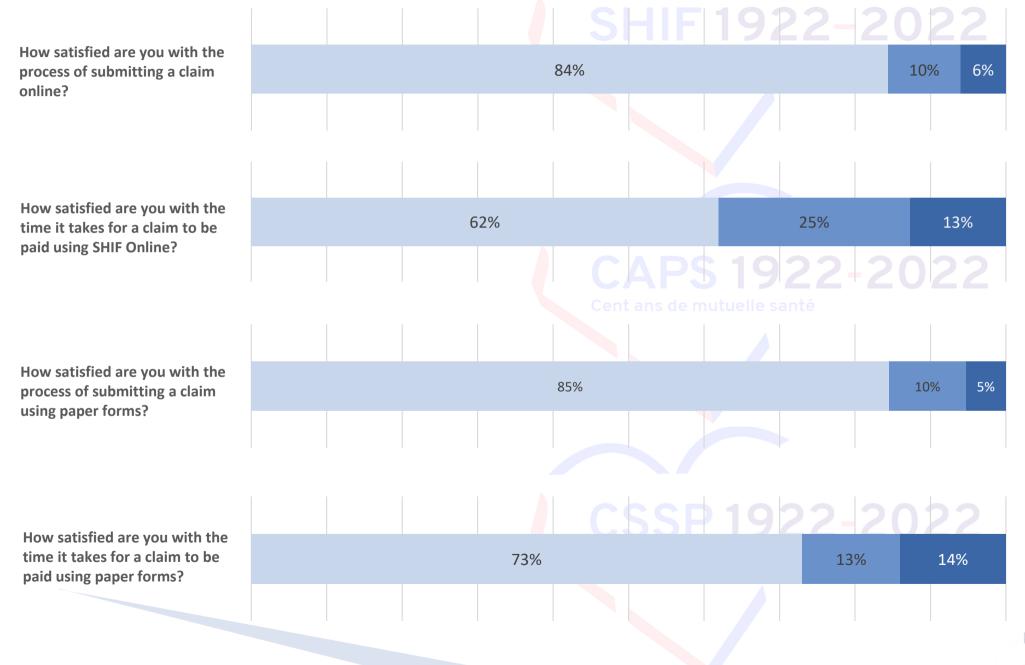

## **Overview of the satisfaction levels (1/5)**

SOURCE: SHIF Survey 1 – "Satisfied" includes "very satisfied" and "somewhat satisfied""2 – Dissatisfied" includes "very dissatisfied" and "somewhat dissatisfied" categories

#### HOW SATISFIED ARE YOU WITH THE PROCESS OF SUBMITTING A CLAIM ONLINE?

11