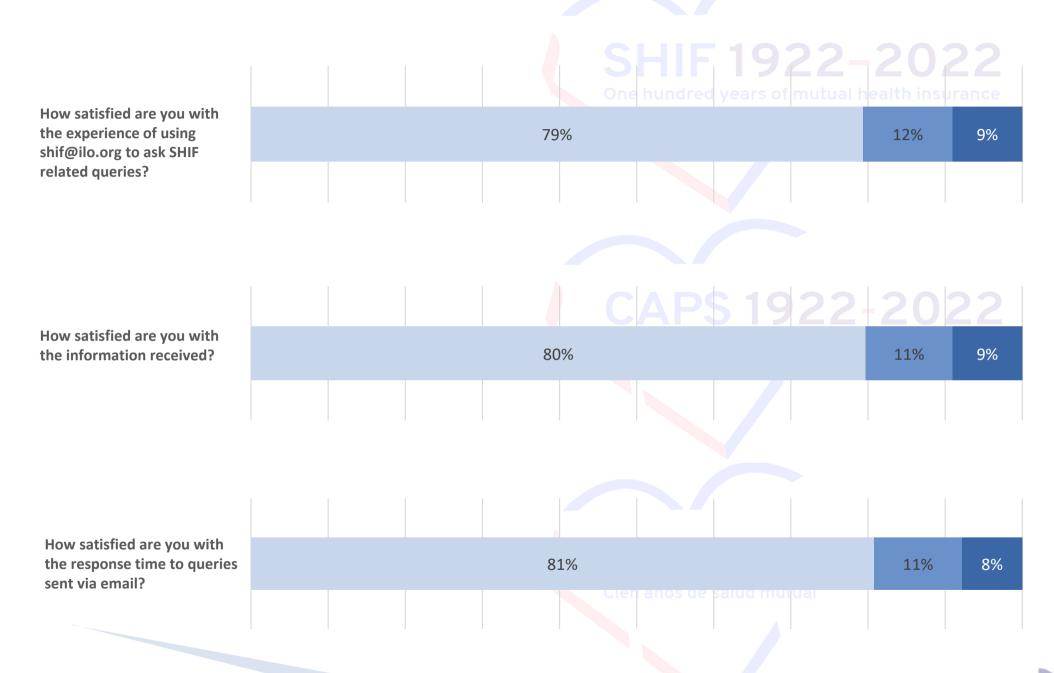

#### **Overview of the satisfaction levels (3/5)**

SOURCE: SHIF Survey 1 – "Satisfied" includes "very satisfied" and "somewhat satisfied" "2 – Dissatisfied" includes "very dissatisfied" and "somewhat dissatisfied" categories