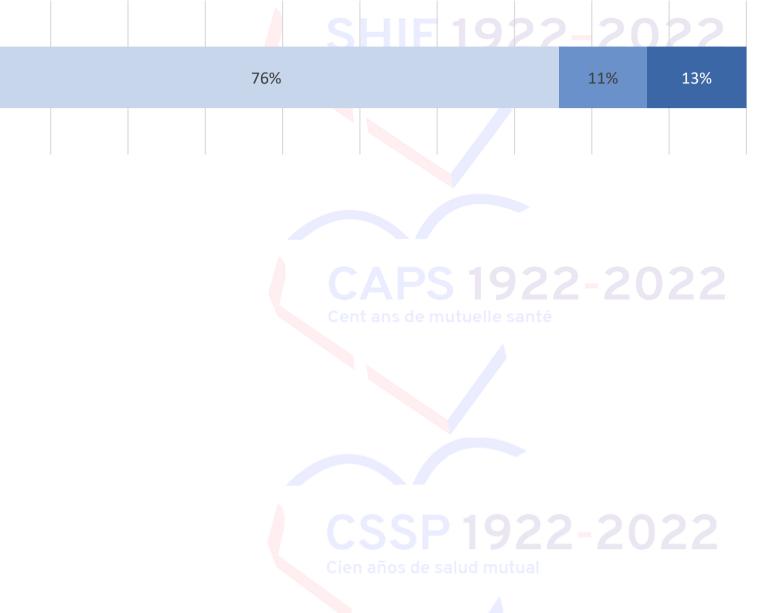

## **Overview of the satisfaction levels (1/5)**

SOURCE: SHIF Survey 1 – "Satisfied" includes "very satisfied" and "somewhat satisfied""2 – Dissatisfied" includes "very dissatisfied" and "somewhat dissatisfied" categories